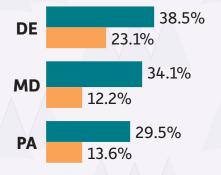

#### **ANNUAL AGENCY REVENUE**

Reach member agencies with solid revenue.

- % of agencies in each state with revenue of \$500,000 - \$1,249,000
- % of agencies in each state with revenue of \$1,250,000 - \$2,499,000