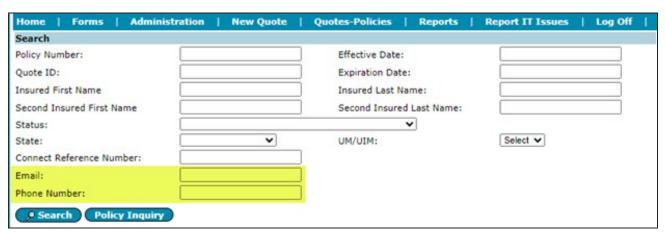

**Expanded Search Functionality:** Users are now able to search quotes or policies by phone number and email address within PUP Access.

Feel free to reach out to your RLI account representative if you have any questions regarding these new features.