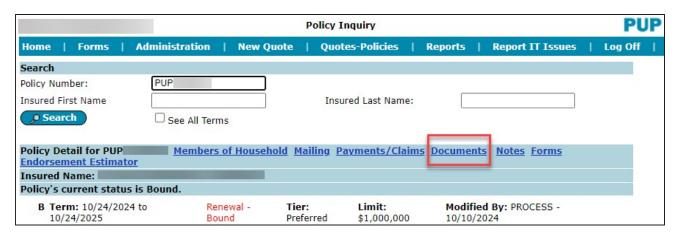

## RLI Personal Umbrella Program New Features Announced

We are pleased to announce several new features for you and your retail agents to improve the self-service capabilities within our system.

**Renewal Questionnaires:** External users can now view renewal questionnaires - sent to RLI by email, mail or fax - via the "Documents" tab within a policy. This allows users to assist their clients during the renewal process if necessary. Users can also determine if RLI has received a questionnaire that has yet to be processed.