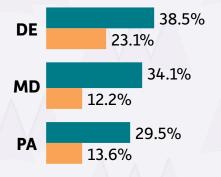

#### **ANNUAL AGENCY REVENUE**

Reach member agencies with solid revenue.

- % of agencies in each state with revenue of \$500,000 - \$1,249,000
- % of agencies in each state with revenue of \$1,250,000 - \$2,499,000