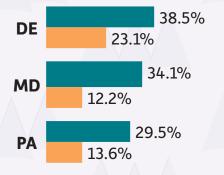

#### **ANNUAL AGENCY REVENUE**

Reach member agencies with solid revenue.

- % of agencies in each state with revenue of \$500,000 - \$1,249,000
- % of agencies in each state with revenue of \$1,250,000 - \$2,499,000