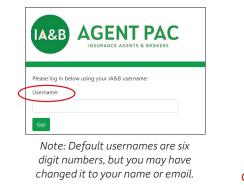

## 🗹 I want to support AgentPAC.

For the easiest way to contribute, scan the code or visit IABforME.com/political\_advocacy/

1. Click on the green button to contribute.

2. Log in using your IABforME.com username.