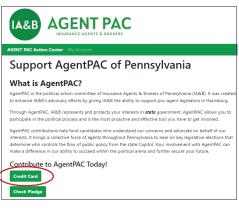

## 🗹 I want to support AgentPAC.

For the easiest way to contribute, scan the code or visit IABforME.com/political\_advocacy/

1. Click on the green button to contribute.

2. Log in using your IABforME.com username.

3. Click the green button to complete your contribution information.